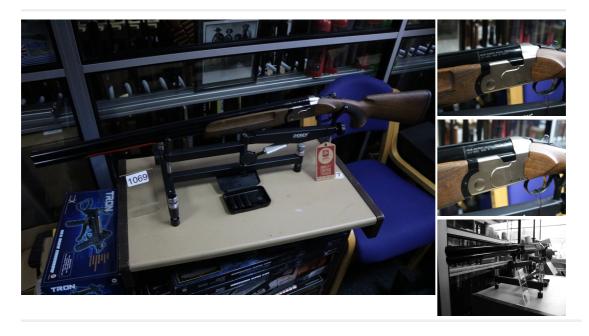

## ATA Arms SP Nickel 12 Bore/gauge Over and under

£ 595

## **Description**

Brand new just in stock! The absolutely stunning SP Nickel 30" 12G. Nice and light it feels great to hold in the hand. Comes with a full range of chokes as follows: Full: 50-56m Improved Modified: 41-44m Modified: 31-41m Improved Cylinder: 30-35m Skeet: 20-30m Any questions don't hesitate to send us a message or give us a call!

| Condition: New                   | Make: ATA Arms         |
|----------------------------------|------------------------|
| Model: SP Nickel                 | Calibre: 12 Bore/gauge |
| Certificate: Shotgun - Section 2 | Barrel length: 30"     |
| Your reference: 1069             | Chamber length: 3"     |
| Chokes: Multi                    | Ejection: Ejector      |
| Trigger: Single Trigger          | Gun Status: Activated  |
| Recommended Usage: Various       |                        |